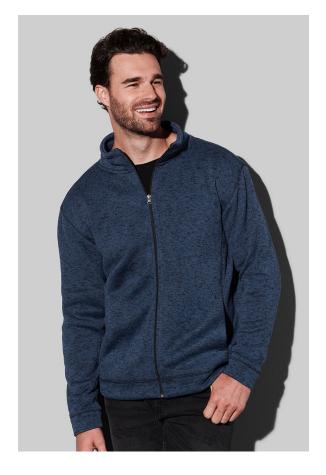

## ST5850 KNIT FLEECE JACKET

Fleece jacket for men

100% polyester multifilament knit fleece with anti-pilling treatment

S-2XL | 280 g/m<sup>2</sup> | Regular | 10 / carton

- **✓** WARM AND STRETCHY KNIT FABRIC
- **✔** BRUSHED INSIDE
- **✔** NO LABEL IN COLLAR, TEAR-AWAY LABEL IN SIDE SEAM