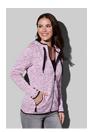

leece jacket for men

100% polyester multifilament knit fleece with anti-pilling treatment

S-2XL | 280 g/m<sup>2</sup> | Regular | 10 / carton

- **✓** WARM AND STRETCHY KNIT FABRIC
- **✔** BRUSHED INSIDE
- **✔** NO LABEL IN COLLAR, TEAR-AWAY LABEL IN SIDE SEAM

Printing and embroidery options

DTF • Transfer • Embroidery finishing

The equipment used, printing materials and parameters can influence the result in different ways. Therefore, we recommend a preliminary test with the corresponding article for all printing or embroidery processes.



| Size        | S  | M  | L  | XL | 2XL |
|-------------|----|----|----|----|-----|
| Length (cm) | 69 | 71 | 73 | 75 | 77  |
| Width (cm)  | 52 | 55 | 58 | 62 | 66  |

The stated sizes above are subject to standard tolerances.

## Counterparts:



ST5950 Knit Fleece Jacket







Dark Grey Melange