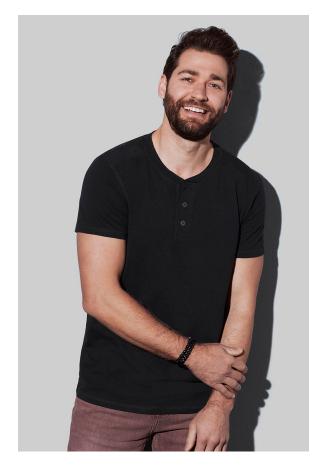

## ST9430 **SHAWN HENLEY T-SHIRT**

Crew neck T-shirt with buttons for men

100% ring-spun cotton, slub yarn single jersey

S-2XL | 140 g/m<sup>2</sup> | Regular | 24 / carton

- **✓ SLUB YARN FOR A TEXTURISED LOOK**
- **✓ METAL BUTTONS**
- **✔** NO LABEL IN COLLAR, TEAR-AWAY LABEL IN SIDE SEAM